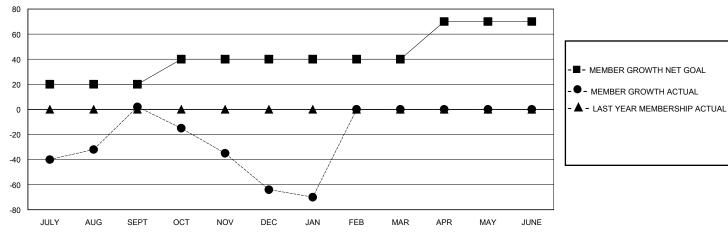

## District 3232B1

GMT: LOCATION INDIA GMT CA

| Clubs         |               |             |               | Members               |                       |                         |                                                    |  |  |
|---------------|---------------|-------------|---------------|-----------------------|-----------------------|-------------------------|----------------------------------------------------|--|--|
|               | RESULTS FOR   | R 2023-2024 |               | RESULTS FOR 2023-2024 |                       |                         |                                                    |  |  |
| QUARTER       | NEW CLUB GOAL | NEW CLUBS   | DROPPED CLUBS | QUARTER MEMBI         | ER GROWTH NET<br>GOAL | MEMBER GROWTH<br>ACTUAL | DROPPED<br>MEMBERS ACTUAL<br>(including transfers) |  |  |
| JULY/AUG/SEPT | 1             | 1           | 1             | JULY/AUG/SEPT         | 20                    | 58                      | 51                                                 |  |  |
| OCT/NOV/DEC   | 0             | 1           | 6             | OCT/NOV/DEC           | 20                    | 211                     | 216                                                |  |  |
| JAN/FEB/MAR   | 2             | 0           | 0             | JAN/FEB/MAR           | 0                     | 11                      | 17                                                 |  |  |
| APR/MAY/JUNE  | 0             | 0           | 0             | APR/MAY/JUNE          | 30                    | 0                       | 0                                                  |  |  |